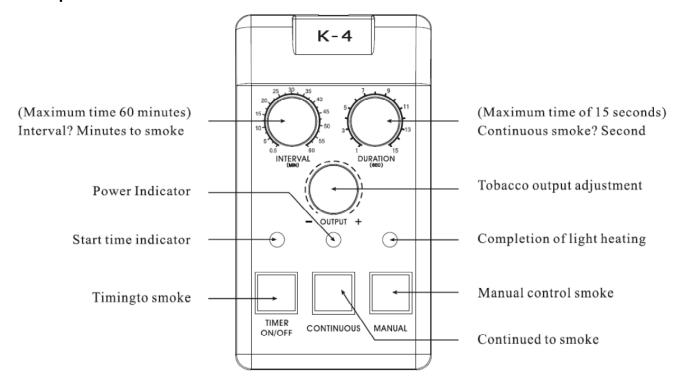

rived complete and intact.

The shipping packing should contain the following items:

- 1. One unit of DFZ-700 smoke machine
- 2. Power cord
- 3. One set of W-4 transmitter
- 4. User manual

### 4. Control

#### 4.1. Installation

- Take out the unit from the shipping package, make sure all the foams and plastic padding are removed, especially in the nozzle areas.
- Place the unit on a flat surface and remove the tank cap.
- Place the liquid tube into the tank.
- Fill the tank with high-quality, water-based fog liquid recommended by the distributor. Any other types of liquids may cause spraying water or serious clogging problem. After infusing liquid, seal the tank with cap. Be careful that the liquid doesn't exceed the maximum level. Do NOT OVERFILL.

#### 4.2. Explanation of the remote





## 5. DMX

Connect the dmx cable coming from the dmx controller with the DFZ 700 Fazer.

The machine uses just 1 dmx channel.

Meanwhile the machine heats up the digital lilnes move upwards and downwards in the display until the preheat is done. After that the machine shows the following setting at the display:



Here you can use the UP/DOWN Buttons to set your dmx address from 001 to 512.

# 6. Technical data

| Voltage           | AC 220V-240V 50/60Hz |
|-------------------|----------------------|
| Fuse              | 5A/250V              |
| Power consumption | 600W                 |
| Fog Output        | Ca 1200 cuft/min     |
| Preheat time      | Ca 1,5min            |
| Tank Volume       | 2,51                 |
| Controller        | DMX oder Remote      |
| Weight