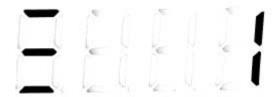

## 5. DMX

Connect the dmx cable coming from the dmx controller with the DFZ 700 Fazer.

The machine uses just 1 dmx channel.

Meanwhile the machine heats up the digital lilnes move upwards and downwards in the display until the preheat is done. After that the machine shows the following setting at the display: