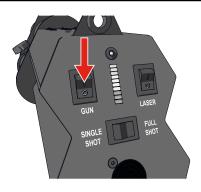

# 1.1 MAIN PARTS

Main parts

# 10 Select Single Shot or Full Shot mode.

| Single Shot | Fire cannons one after another |
|-------------|--------------------------------|
| Full Shot   | Fire all cannons at once       |