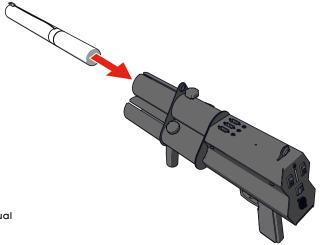

# 3 LET'S SHOOT!

- 2 When the Charge LED turns green, unplug the power cable.
- 3 Make sure that the gun is switched OFF and the safety is in locking position.

Place an unused electric cannon in the barrel with the cable facing upwards.

5 Lock the cannon in the barrel with the thumb screw.

Connect the power cable of the electric cannon.

- Repeat step 4 to 6 for each cannon.
- Carefully walk to the desired shooting position.
- Switch ON the MAGICFX® CONFETTI GUN. The LED of each available cannon starts blinking.