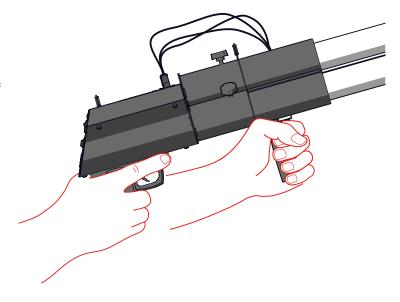

# 11 Release the safety.

12 Firmly hold the gun with two hands and aim above the audience.

Make sure there are no persons or animals in the direct output of the MAGICFX® CONFETTI GUN.

13 Activate the laser beam for extra effect.