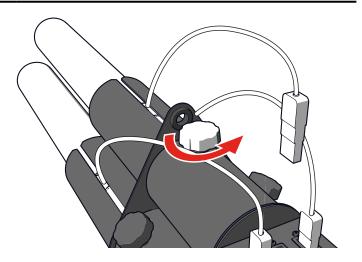

5 Lock the cannon in the barrel with the thumb screw.

Connect the power cable of the electric cannon.

- Repeat step 4 to 6 for each cannon.
- Carefully walk to the desired shooting position.
- Switch ON the MAGICFX® CONFETTI GUN. The LED of each available cannon starts blinking.