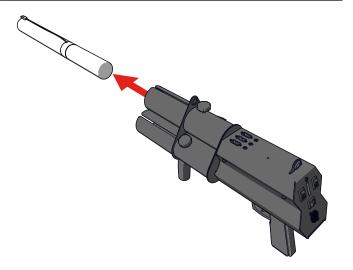

# 17 Enjoy the view.

18 Disconnect the power cable of a used electric cannon.

19 Release the thumb screw that holds the cannon in the barrel.

20 Remove the used cannon from the barrel and dispose it without harming the environment.