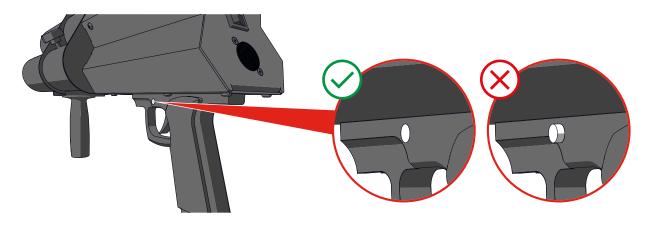

### 2.3 PRECAUTIONS FOR OPERATION

Using a damaged gun can lead to serious injury and property damage. Always **A WARNING** inspect the gun thoroughly before operation. Using a damaged, used or an improper installed electric confetti cannon can **▲** WARNING lead to serious injury and property damage. Always inspect the cannon thoroughly before operation.

# 3 LET'S SHOOT!

- 2 When the Charge LED turns green, unplug the power cable.
- 3 Make sure that the gun is switched OFF and the safety is in locking position.

Place an unused electric cannon in the barrel with the cable facing upwards.