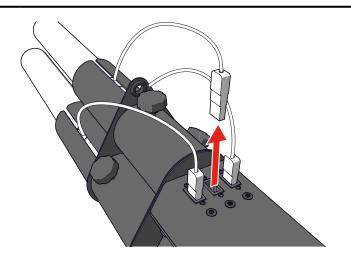

5 Lock the cannon in the barrel with the thumb screw.

Connect the power cable of the electric cannon.

- Repeat step 4 to 6 for each cannon.
- Carefully walk to the desired shooting position.
- Switch ON the MAGICFX® CONFETTI GUN. The LED of each available cannon starts blinking.

| Blinking | Cannon is available for shooting                                          |
|----------|---------------------------------------------------------------------------|
| Solid    | Cannon is unused and NOT yet available for shooting (in Single Shot mode) |
| No light | Cannon is NOT available for shooting (not connected or already fired)     |