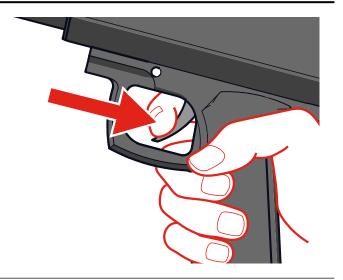

# 11 Release the safety.

12 Firmly hold the gun with two hands and aim above the audience.

Make sure there are no persons or animals in the direct output of the MAGICFX® CONFETTI GUN.

13 Activate the laser beam for extra effect.

**▲** CAUTION

Always keep the laser beam away from heads and eyes of people and animals.

**14** When it's time to shoot, pull the trigger.

15 Press the safety back in locking position and switch OFF the MAGICFX® CONFETTI GUN.