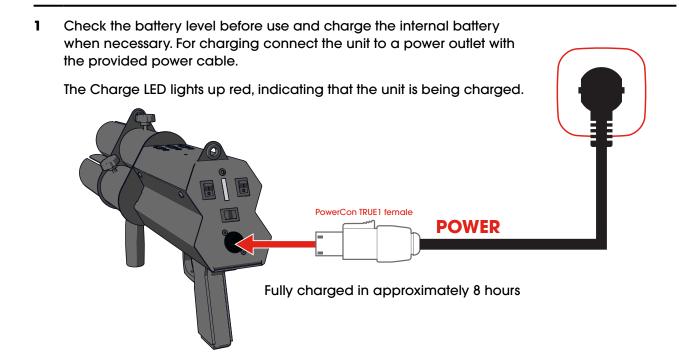

# 3 LET'S SHOOT!

- 2 When the Charge LED turns green, unplug the power cable.
- 3 Make sure that the gun is switched OFF and the safety is in locking position.

Place an unused electric cannon in the barrel with the cable facing upwards.