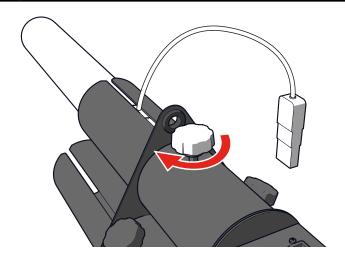

5 Lock the cannon in the barrel with the thumb screw.

Connect the power cable of the electric cannon.

- Repeat step 4 to 6 for each cannon.
- Carefully walk to the desired shooting position.
- Switch ON the MAGICFX® CONFETTI GUN. The LED of each available cannon starts blinking.