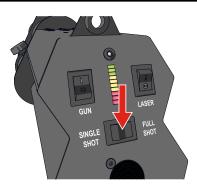

# 10 Select Single Shot or Full Shot mode.

| Single Shot | Fire cannons one after another |
|-------------|--------------------------------|
| Full Shot   | Fire all cannons at once       |