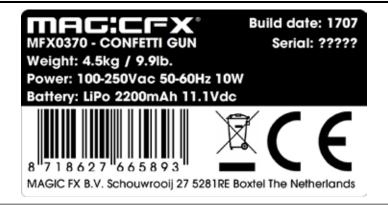

# 1.4 PRODUCT IDENTIFICATION

Type plate

# 1.3 TECHNICAL DATA

| Product     | Product Name                | MAGICFX® CONFETTI GUN        |  |
|-------------|-----------------------------|------------------------------|--|
|             | Product Code                | MFX0370                      |  |
|             | Product Type                | CONFETTI & STREAMER FX       |  |
| Main        | Length (mm/in.)             | 473 18,6                     |  |
| Dimensions  | Width (mm/in.)              | 144 5,7                      |  |
|             | Height (mm/in.)             | 271 10,7                     |  |
| Weight      | Empty weight (kg/lb.)       | 4,5 9,9                      |  |
| Package     | Length (mm/in.)             | 500 19,7                     |  |
|             | Width (mm/in.)              | 300 11,8                     |  |
|             | Height (mm/in.)             | 220 8,7                      |  |
|             | Packaged weight (kg/lb.)    | 5,1 11,2                     |  |
| Environment | Minimum Temperature (°C/°F) | 0 32                         |  |
|             | Maximum Temperature (°C/°F) | 50 122                       |  |
|             | Humidity (Relative)         | 20% to 90% (non condensing)  |  |
| Electrical  | Voltage Input (Vac)         | 100 - 250 Vac                |  |
|             | Voltage Frequency           | 50 – 60 Hz                   |  |
|             | Power Consumption (Vac)     | 10 W                         |  |
|             | Power Connector (Vac)       | Neutrik® powerCON 20 A (in)  |  |
|             | Battery                     | 3\$ LiPo (11,1Vdc) 2,2Ah 45C |  |
| Controlling | Control Options             | Manual Trigger               |  |
| Usage       | Consumable(s)               | MAGICFX® Electric Cannons    |  |