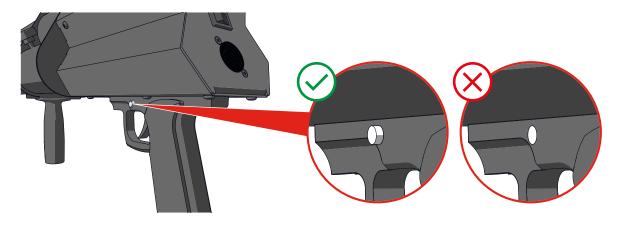

### 2.3 PRECAUTIONS FOR OPERATION

Using a damaged gun can lead to serious injury and property damage. Always **A WARNING** inspect the gun thoroughly before operation. Using a damaged, used or an improper installed electric confetti cannon can **▲** WARNING lead to serious injury and property damage. Always inspect the cannon thoroughly before operation.

# 3 LET'S SHOOT!

- 2 When the Charge LED turns green, unplug the power cable.
- 3 Make sure that the gun is switched OFF and the safety is in locking position.

Place an unused electric cannon in the barrel with the cable facing upwards.