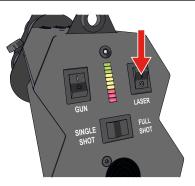

# 11 Release the safety.

12 Firmly hold the gun with two hands and aim above the audience.

Make sure there are no persons or animals in the direct output of the MAGICFX® CONFETTI GUN.

13 Activate the laser beam for extra effect.

**▲** CAUTION

Always keep the laser beam away from heads and eyes of people and animals.

**14** When it's time to shoot, pull the trigger.

15 Press the safety back in locking position and switch OFF the MAGICFX® CONFETTI GUN.

16 Deactivate the laser beam if switched on.