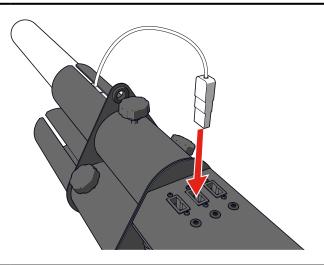

5 Lock the cannon in the barrel with the thumb screw.

Connect the power cable of the electric cannon.

- Repeat step 4 to 6 for each cannon.
- Carefully walk to the desired shooting position.
- Switch ON the MAGICFX® CONFETTI GUN. The LED of each available cannon starts blinking.