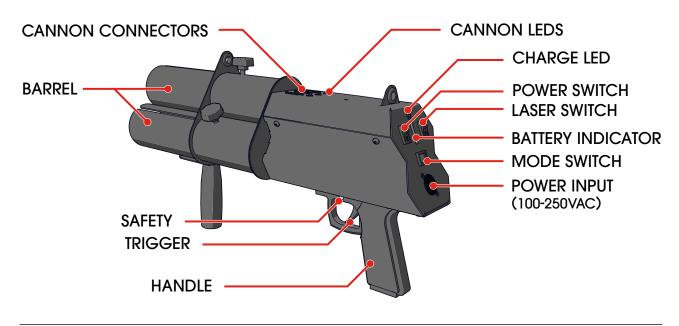

MAGICFX® electric confetti cannons.

Before operation one, two or three electric confetti cannons need to be loaded into the barrel(s) of the MAGICFX® CONFETTI GUN. Each cannon is held in place in the barrel with a thumb screw. Each barrel is equipped with a connector for the power cable of the cannon. When the user pulls the trigger, the reloadable battery inside provides a current to the cannon through this connection. This releases the pressurized nitrogen in the bottom part of the cannon, shooting the confetti load into the air. The MAGICFX® CONFETTI GUN can be operated in Single Shot or Full Shot mode. Furthermore the gun is equipped with a built-in laser and a shoulder belt. With a fully loaded battery the MAGICFX® CONFETTI GUN provides about 1000 (single) shots.

# 1.1 MAIN PARTS



Main parts

# 1.2 ELECTRIC CANNONS

All Electric Cannons (50 cm and 80 cm) from MAGIC FX are compatible with the MAGICFX® CONFETTI GUN. Check the website of MAGIC FX or contact your local dealer for ordering information.

# 1.3 TECHNICAL DATA

| Product     | Product Name                | MAGICFX® CONFETTI GUN        |  |
|-------------|-----------------------------|------------------------------|--|
|             | Product Code                | MFX0370                      |  |
|             | Product Type                | CONFETTI & STREAMER FX       |  |
| Main        | Length (mm/in.)             | 473 18,6                     |  |
| Dimensions  | Width (mm/in.)              | 144 5,7                      |  |
|             | Height (mm/in.)             | 271 10,7